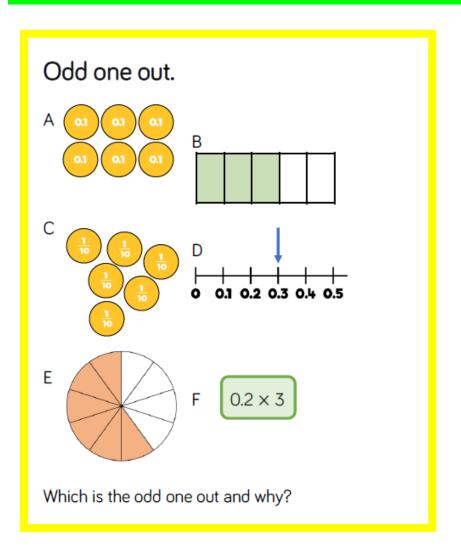

|

What is 10 as a decimal?

| тн | Н | Т | 0 . | 10 | 100 | 1000 |
|----|---|---|-----|----|-----|------|
|    |   |   |     |    |     |      |

80What is  $100_{as\ a\ decimal?}$ 

| ТН | Н | Т | 0 . | 10 | 100 | 1000 |
|----|---|---|-----|----|-----|------|
|    |   |   |     |    |     |      |

## Now complete these questions.

1 What decimal is shaded?
Can you write this as a fraction?

0.1 0.1 0.1 0.1 0.1 0.1 0.1 0.1 0.1 0.1

Complete the table.

| Decimal  | Fraction in Tenths or hundredths |
|----------|----------------------------------|
| 0.6      | $\frac{6}{10}$                   |
| 0.92     |                                  |
| 01 01 01 |                                  |
| 0.25     |                                  |
| 0 1      |                                  |