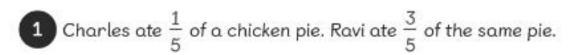

## Solving Word Problems

Solve and fill in the blanks.

What fraction of the pie did the two boys eat?

The boys ate of the pie.

2 Holly bought 20 cupcakes. She gave  $\frac{1}{4}$  of them to Lulu.

How many cupcakes did Holly give to Lulu?