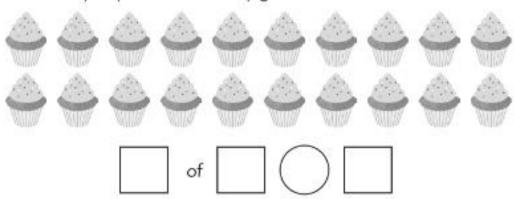

## Solving Word Problems

Solve and fill in the blanks.

What fraction of the pie did the two boys eat?

The boys ate of the pie.

2 Holly bought 20 cupcakes. She gave  $\frac{1}{4}$  of them to Lulu.

How many cupcakes did Holly give to Lulu?

Holly gave Lulu cupcakes.

| 3 Amira ate $\frac{4}{7}$ of a pizza. Ruby ate $\frac{2}{7}$ of the same pizza.                                         |                                                 |
|-------------------------------------------------------------------------------------------------------------------------|-------------------------------------------------|
| (a)                                                                                                                     | Who ate more pizza? Shade the bars to help you. |
|                                                                                                                         | Amira                                           |
|                                                                                                                         | Ruby                                            |
| (1)                                                                                                                     | ate more pizza.                                 |
| (b)                                                                                                                     | How much more?                                  |
|                                                                                                                         |                                                 |
| 4 Lulu bought 18 doughnuts. She gave $\frac{5}{6}$ of them to her sister.  How many doughnuts did Lulu give her sister? |                                                 |
|                                                                                                                         |                                                 |
|                                                                                                                         |                                                 |
|                                                                                                                         |                                                 |
| of                                                                                                                      |                                                 |
| Lulu                                                                                                                    | gave her sister doughnuts.                      |