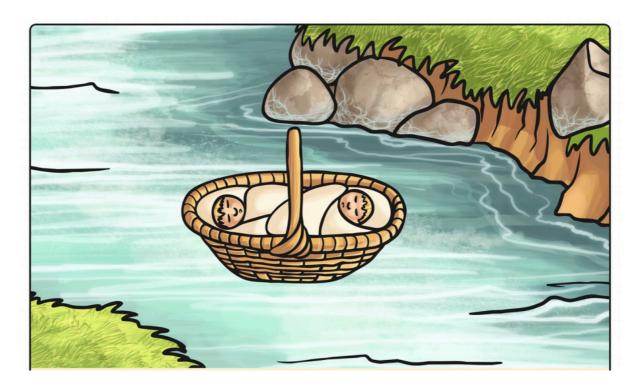

Amulius' plan didn't work...

Servant, felt sorry for the twins, abandoned, river, all alone, what would happen, left to die.

What did the servant do?

Write a sentence about their journey in the basket.

The servant took them to the river but...