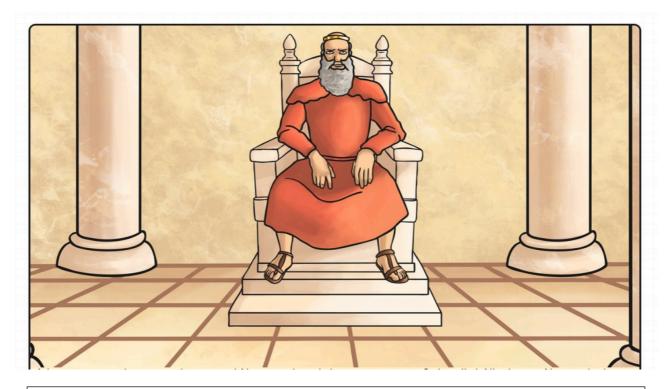

Evil. Mean. Nasty. King. Sister. Nephew. Take over. Powerful. Worried.

Describe Evil King Amulius- How did he look what was he like as a person? What did Amulius do?

Why was he worried?

Once upon a time, there was an evil king called King Amulius,