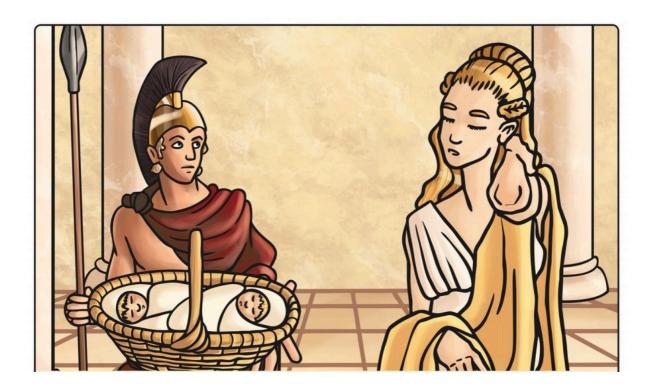

Rhea, Mars of god war, banished, twins, taken away, thrown into the river, angry king.

Tell me who Rhea fell in love with.

Describe what happened to Rhea. She was punished for falling in loive.

Write a sentence explaining what Amulius what to happen to the twins.

Amulius' plan didn't work...

Servant, felt sorry for the twins, abandoned, river, all alone, what would happen, left to die.

What did the servant do?

Write a sentence about their journey in the basket.

The servant took them to the river but...