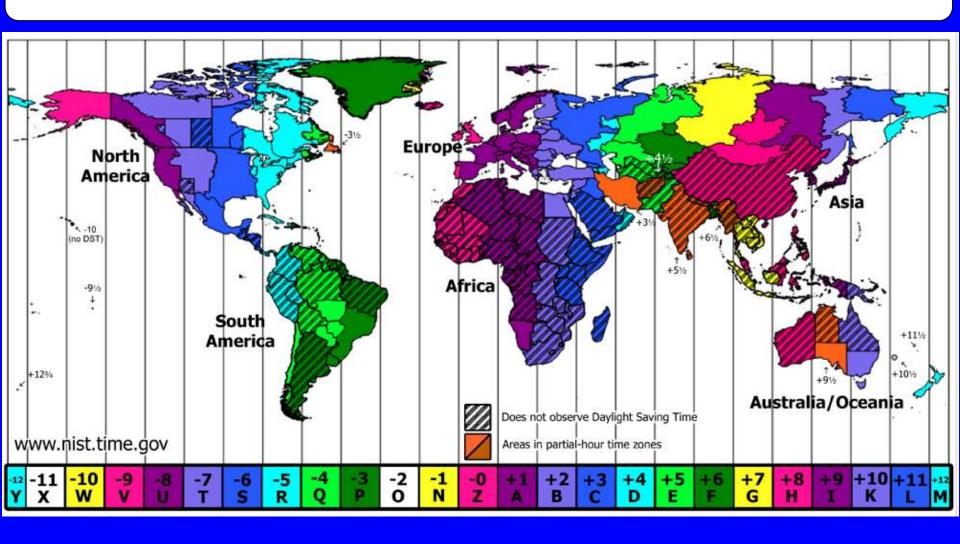

## **World Time Zones**

## What's the Time in...?

I can explain the position and significance of time zones.

| 11 12 1<br>10 2<br>9 3 3<br>8 4<br>7 6 5 | <b>London</b><br>06:00 | Rio de Janeiro           | 11 12 1<br>10 2<br>9 · 3<br>8 4<br>7 6 5 |
|------------------------------------------|------------------------|--------------------------|------------------------------------------|
| 11 12 1<br>10 2<br>9 · 3<br>8 4<br>7 6 5 | <b>London</b><br>10:00 | New York                 | 11 12 1<br>10 2<br>9 · 3<br>8 4<br>7 6 5 |
| 11 12 1<br>10 2<br>9 · 3<br>8 7 6 5      | <b>London</b><br>07:00 | Washington<br>———        | 11 12 1<br>10 2<br>9 · 3<br>8 4<br>7 6 5 |
| 11 12 1<br>10 2<br>9 · 3<br>8 4<br>7 6 5 | London<br>21:00        | Edinburgh                | 11 12 1<br>10 2<br>9 · 3<br>8 4<br>7 6 5 |
| 11 12 1<br>10 2<br>9 · 3<br>8 4<br>7 6 5 | <b>London</b><br>14:00 | Milan<br>                | 11 12 1<br>10 2<br>9 · 3<br>8 4<br>7 6 5 |
| 11 12 1<br>10 2<br>9 · 3<br>8 4<br>7 6 5 | London                 | <b>Helsinki</b><br>14:00 | 11 12 1<br>10 2<br>9 · 3<br>8 4<br>7 6 5 |
| 11 12 1<br>10 2<br>9 · 3<br>8 4<br>7 6 5 | London                 | Sydney<br>18:00          | 11 12 1<br>10 2<br>9 · 3<br>8 4<br>7 6 5 |