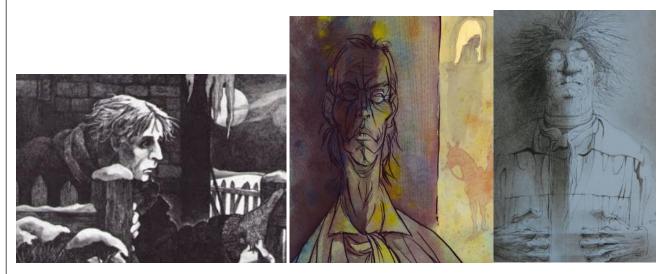

Today we are focusing on the character of Tim. Tim works in the stables with horses and is in love with Bess. It is he who tells the King's men about the highwayman's visits.

1. Look at the drawings below of Tim. What do you notice?