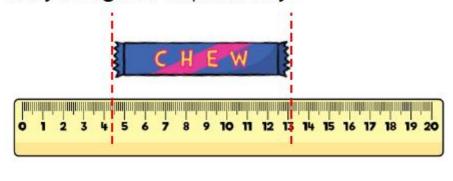

Estimate how much juice the glass holds:

250 ml 2 litres 0.5 litres  $\frac{1}{2}$  kg

Estimate the height of the door frame:

20 mm 20 cm 20 m 2 km 2 m 0.2 km

Teddy thinks his chew bar is 13.2 cm long.

Do you agree? Explain why.