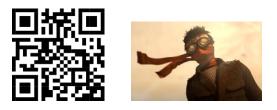

After watching the animation yesterday and thinking about the characters and the setting, today you are going to describe the hitchhiker character.

1. Watch the YouTube animation of *Road's End* a few times. It is just above this document on the webpage.

2. Have a look at the words and pictures below as these will help you with your writing.

3. Complete the writing task below, always using **full sentences.** Remember to focus on your own specific writing targets.