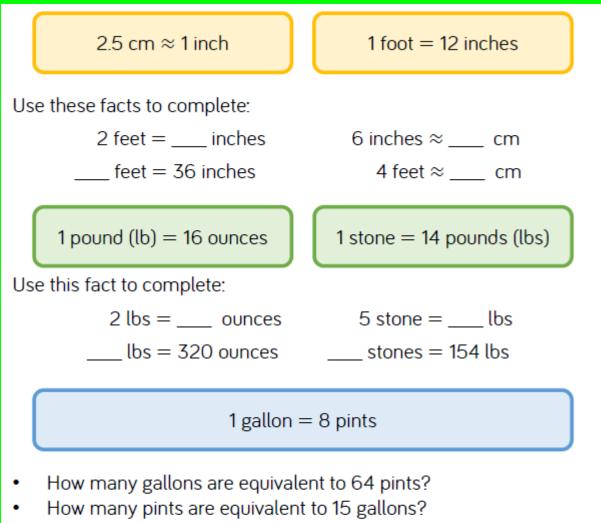

How many gallons are equivalent to 2 pints?

The world's tallest man was 8 feet and 11 inches tall.

- a) What was his height in inches?
- b) Approximately how tall was he in centimetres?

Jack is 6 foot 2 inches tall.60 gallons of water are drunk at a sports<br/>day.Rosie is 162 cm tall.Each child drank 3 pints.Who is taller and by how much?How many children were at the sports<br/>day?