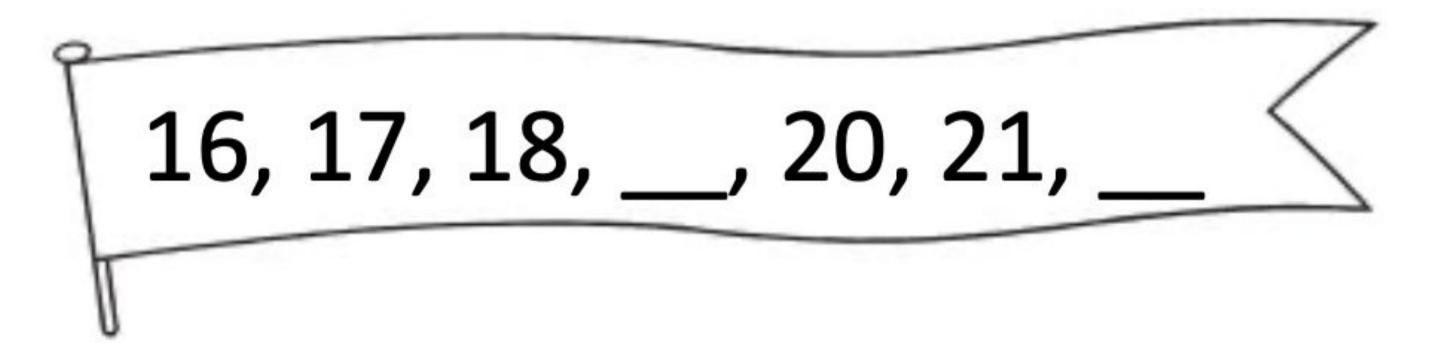

## Independent Task

Complete the pattern by finding out if it increases or decreases and by how many each time.