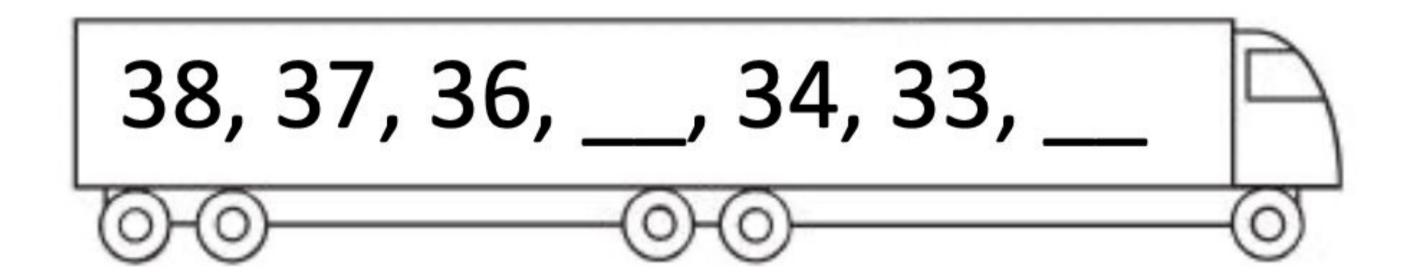

# Independent Task

Complete the pattern by finding out if it increases or decreases and by how many each time.