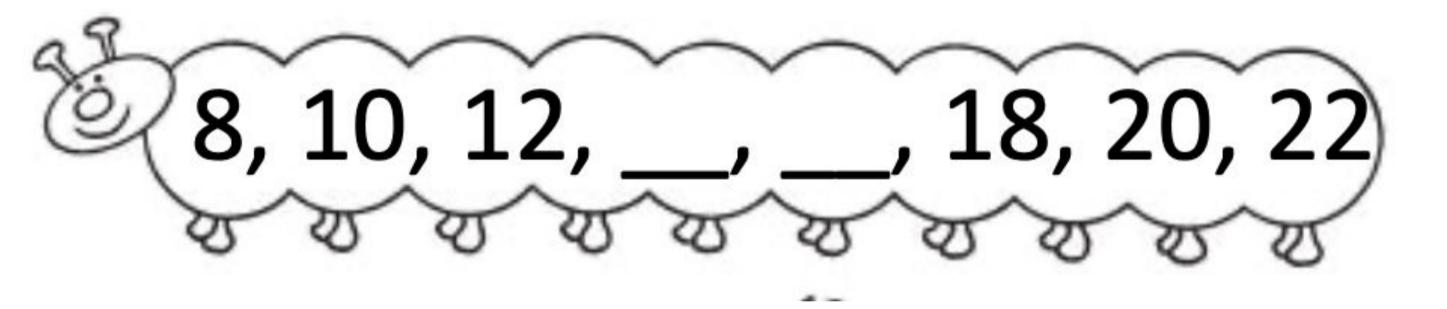

## Independent Task

Complete the pattern by finding out if it increases or decreases and by how many each time.