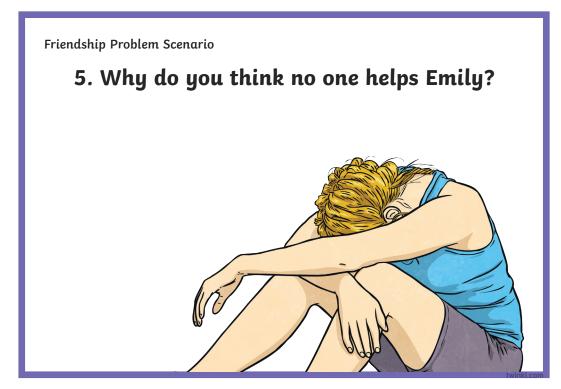

Friendship Problem Scenario

1. How do you think Emily feels when Ava tells her she can't join in and that she has to go away?

Friendship Problem Scenario

2. Why do you think Ava said that to Emily?

Friendship Problem Scenario

3. Do you think Ava knows Emily will be upset? Why do you think this?







6. Why do you think no one challenges Ava?

Friendship Problem Scenario

7. What do you think will happen during the next playtime or lunchtime?

Friendship Problem Scenario

8. Do you think anyone should tell an adult what has happened? Why do you think this?

Friendship Problem Scenario

9. Do you think anyone else on the playground should try and sort out the problem? Why do you think this?



Friendship Problem Scenario

11. If you were Emily, what would you do?



Friendship Problem Scenario

12. If you were Ava, how do you think you would feel knowing you had upset Emily? Do you think Ava is concerned about Emily?