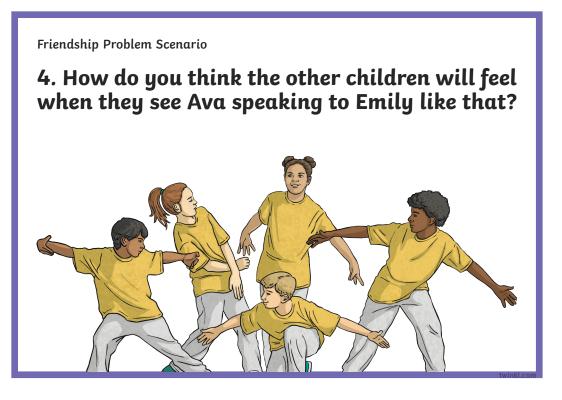

Friendship Problem Scenario

1. How do you think Emily feels when Ava tells her she can't join in and that she has to go away?

Friendship Problem Scenario

2. Why do you think Ava said that to Emily?

Friendship Problem Scenario

3. Do you think Ava knows Emily will be upset? Why do you think this?







6. Why do you think no one challenges Ava?

Friendship Problem Scenario

7. What do you think will happen during the next playtime or lunchtime?

Friendship Problem Scenario

8. Do you think anyone should tell an adult what has happened? Why do you think this?

Friendship Problem Scenario

9. Do you think anyone else on the playground should try and sort out the problem? Why do you think this?



Friendship Problem Scenario

11. If you were Emily, what would you do?



Friendship Problem Scenario

12. If you were Ava, how do you think you would feel knowing you had upset Emily? Do you think Ava is concerned about Emily?