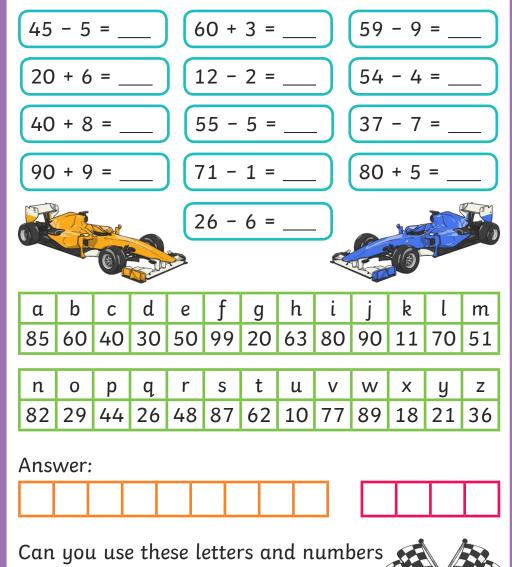

## Add and Subtract Ones

Solve these calculations to break the code and find the phrase to do with racing.

to make a code for your friend?

visit twinkl.com